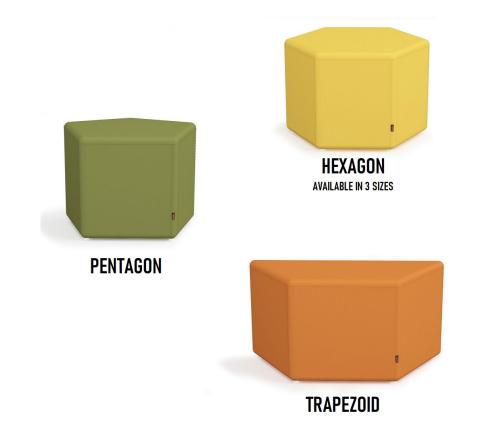

## **BLENDER®** Foam Soft Seating

- Specifications:
  - o Solid Foam Core
    - 95 Pound ILD Foam
  - o ¾" Plywood Base
  - 1.5" Adjustable Glides (threaded steel insert)
  - Double Stitch on all Seams Corners & Edges
  - Extremely Durable Construction Designed Specifically for Education
  - o 18" Overall Height on All Shapes
  - ANSI / BIFMA Safety & Durability Testing Standards
- Available in 3 Shapes:
  - Hexagon (3 Sizes Large 36" w, Medium 27" w, Small 19" w)
  - Pentagon (24" w)
  - Trapezoid (36" w)
  - All Shapes & Sizes 18" h
- Multiple Upholstery / Fabric Choices:
  - Available in All Momentum Graded-In Textiles
  - Antimicrobial Options
  - Silica (PVC Free Alternative to vinyl)
  - COM (Customer's Own Material)