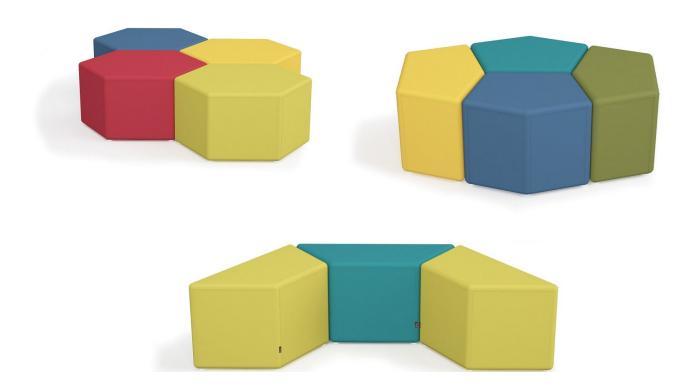

## **BLENDER®** Foam Soft Seating

- Specifications:
  - o Solid Foam Core
    - 95 Pound ILD Foam
  - o ¾" Plywood Base
  - 1.5" Adjustable Glides (threaded steel insert)
  - Double Stitch on all Seams Corners & Edges
  - Extremely Durable Construction Designed Specifically for Education
  - o 18" Overall Height on All Shapes
  - ANSI / BIFMA Safety & Durability Testing Standards
- Available in 3 Shapes:
  - Hexagon (3 Sizes Large 36" w, Medium 27" w, Small 19" w)
  - Pentagon (24" w)
  - Trapezoid (36" w)
  - All Shapes & Sizes 18" h
- Multiple Upholstery / Fabric Choices:
  - Available in All Momentum Graded-In Textiles
  - Antimicrobial Options
  - Silica (PVC Free Alternative to vinyl)
  - COM (Customer's Own Material)