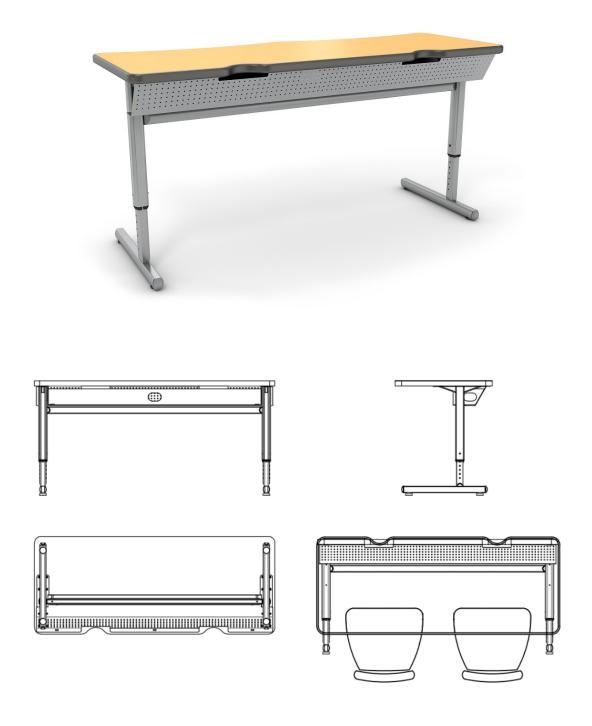

## **COMPUTE-IT COMPUTER TRAINING TABLES**

Compute-IT Computer Training Tables are designed & manufactured specifically for education environments. They are flexible, functional, durable & look great, too!

## **SPECIFICATIONS**

- High-Density, High-Pressure Laminate Surface w/ Edge Banding
- Para-Tube Flattened Oval Steel Frame w/ Poly Accents
- Height Adjustable w/ Fail-Safe 8-Contact Point Bezel & Set Screws
- Standard w/ Nylon Base Leveling Glides

## **HEIGHT ADJUSTMENT**

23.5" – 34.5"

#### **COLOR OPTIONS**

- Frame Available in 5 Powder-Coat Options
- All Standard Laminate Options
- All Standard Accent Options
- See Paragon Color Guide for Details