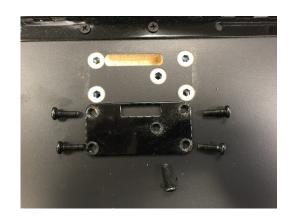

STEP 1: Install Lock Latch Plate (Qty) 5. 5/8" Pan Head Screws

STEP 2: Install Pull Latch Plate (Qty 4). 5/8" Pan Head Screws in 4 outside corners

STEP 3: Install Pull Latch (Qty) 4. 3/4" Pan Head Screws