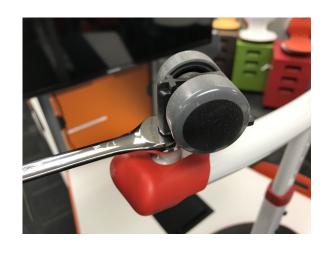

STEP 4: Place Frame onto table tops screw the Piano Hinge down using 3/4" Flat Head screws.

Note: You will not use every hole; only install screws where there are pre-drilled holes In the wood top.

STEP 5: Install 4 Dually Casters; tighten with 1/2" wrench