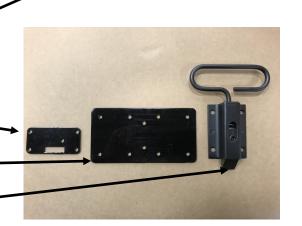

## Hardware

3/4" Flat Head Wood screws - Qty

Varies by length of table -

5/8" Pan Head Screws - 13 per table

3/4" Pan Head Screws - 8 per table

Lock Latch Plate - 1 per table

Pull Latch plate - 2 per table

Pull latch - 2 per table-

STEP 1: Install Lock Latch Plate (Qty) 5. 5/8" Pan Head Screws

STEP 2: Install Pull Latch Plate (Qty 4). 5/8" Pan Head Screws in 4 outside corners

STEP 3: Install Pull Latch (Qty) 4. 3/4" Pan Head Screws