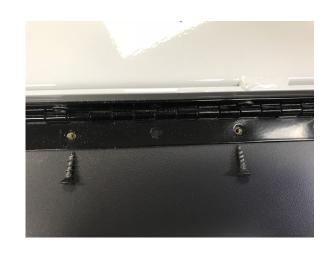

STEP 4: Place Frame onto table tops screw the Piano Hinge down using 3/4" Flat Head screws.

Note: You will not use every hole; only install screws where there are pre-drilled holes In the wood top.

STEP 5: Install 4 Dually Casters; tighten with 1/2" wrench