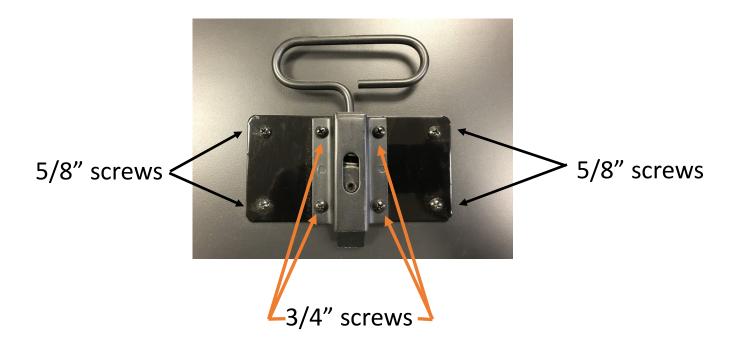

## Hardware

3/4" Flat Head Wood screws - Qty

Varies by length of table -

5/8" Pan Head Screws - 13 per table

3/4" Pan Head Screws - 8 per table

Lock Latch Plate - 1 per table

Pull Latch plate - 2 per table

Pull latch - 2 per table-

STEP 1: Install Lock Latch Plate (Qty) 5. 5/8" Pan Head Screws

STEP 2: Install Pull Latch Plate (Qty 4). 5/8" Pan Head Screws in 4 outside corners

STEP 3: Install Pull Latch (Qty) 4. 3/4" Pan Head Screws