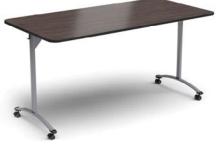

## Paragon Furniture 800-451-8546 AND CROSSFIT NON FLIP BULK PACKED OR KD/BOXED ASSEMBLY INSTRUCTIONS

Hardware (10105552)5/8" Pan Head Screws - Qty Varies by length of table

(10106151) Dually Casters - 4 per table