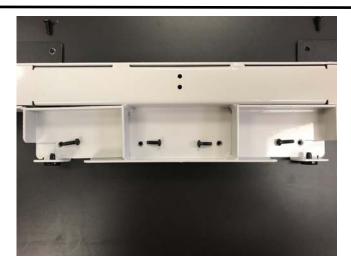

## Paragon Furniture 800-451-8546 AND CROSSFIT NON FLIP BULK PACKED OR KD/BOXED ASSEMBLY INSTRUCTIONS

Hardware (10105552)5/8" Pan Head Screws - Qty Varies by length of table

(10106151) Dually Casters - 4 per table

(101056230)3/16" Pan Head Screw - Qty

4 per table

Adjustable height tables only

STEP 1: Attach welded frame to the top. Hand start all the screws before tightening

STEP 2: If you ordered adjustable height legs. Set the bezel to desired height. Place the lower leg into the frame. Install the 2 set screws with a screw driver to prevent stripping of the screws.