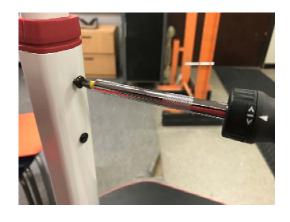

(101056230)3/16" Pan Head Screw - Qty

4 per table

Adjustable height tables only

STEP 1: Attach welded frame to the top. Hand start all the screws before tightening

STEP 2: If you ordered adjustable height legs. Set the bezel to desired height. Place the lower leg into the frame. Install the 2 set screws with a screw driver to prevent stripping of the screws.