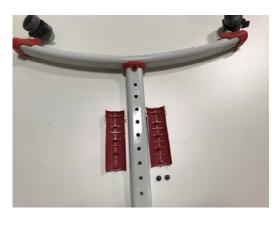

(101056230)3/16" Pan Head Screw - Qty

4 per table

Adjustable height tables only

STEP 1: Attach welded frame to the top. Hand start all the screws before tightening

STEP 2: If you ordered adjustable height legs. Set the bezel to desired height. Place the lower leg into the frame. Install the 2 set screws with a screw driver to prevent stripping of the screws.