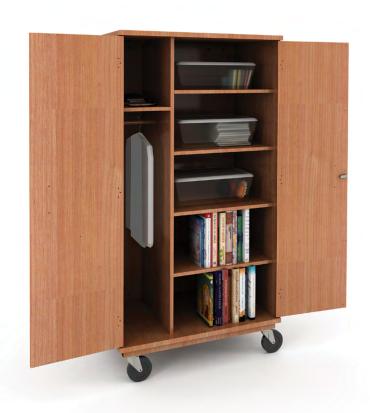

## MOTIV® SOFT SEATING







A&D®
ADJUSTABLE HEIGHT STUDENT DESK



A&D® CROSSFIT STUDENT DESK

A&D®
CROSSFIT FLIP TOP STUDENT DESK



ALL-WELDED TABLES



A&D® ACTIVITY TABLES



### MAKER® INVENT™ SERIES TABLES



CHARGEBAR TABLES



A&D<sup>™</sup>
CROSSFIT MOTION DESK



STANDING DESK WORKSTATION



### TRAIN-IT TABLES



COMPUTE-IT
COMPUTER TABLE





READ-IT TABLE



MOTIV<sup>™</sup>
OCCASIONAL TABLES



48

A&D® TEACHER DESK



TEACH-IT

TEACHER DESK WITH RETURN-IT OR SWITCH-IT RETURNS





A&D® CROSSFIT TEACHER LECTERN & DESK





A&D® CROSSFIT MOBILE STORAGE



FILE-IT
MOBILE FILING CABINET



# A&D® CROSSFIT SWEEP & DASH MOBILE SHELVING











**INFORMATION COMMONS®** 

**MOBILE SHELVING** 





#### **INFORMATION COMMONS®**

**MOBILE CART** 





MOBILE CLASSROOM STORAGE





### INFORMATION COMMONS® CIRCULATION DESK











 $\sim$  54  $\sim$  55

INFINITY
CIRCULATION DESK



INFINITY LIBRARY SHELVING



56