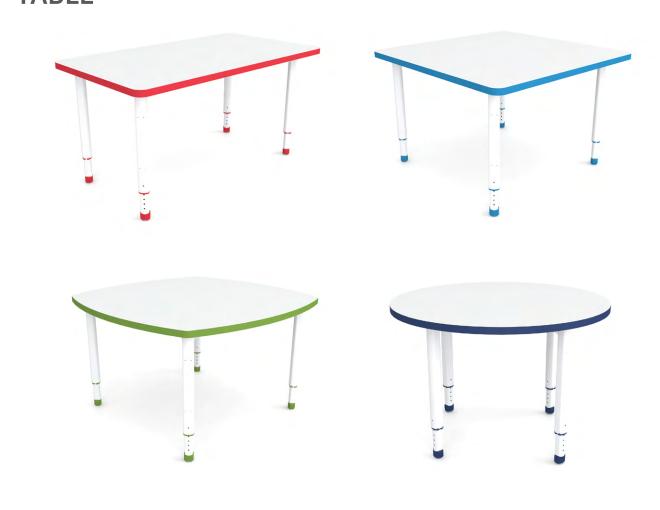

#### MOTIV® SOFT SEATING

A&D®
ADJUSTABLE HEIGHT STUDENT DESK

A&D® CROSSFIT STUDENT DESK

A&D®
CROSSFIT FLIP TOP STUDENT DESK

ALL-WELDED TABLES

A&D® ACTIVITY TABLES