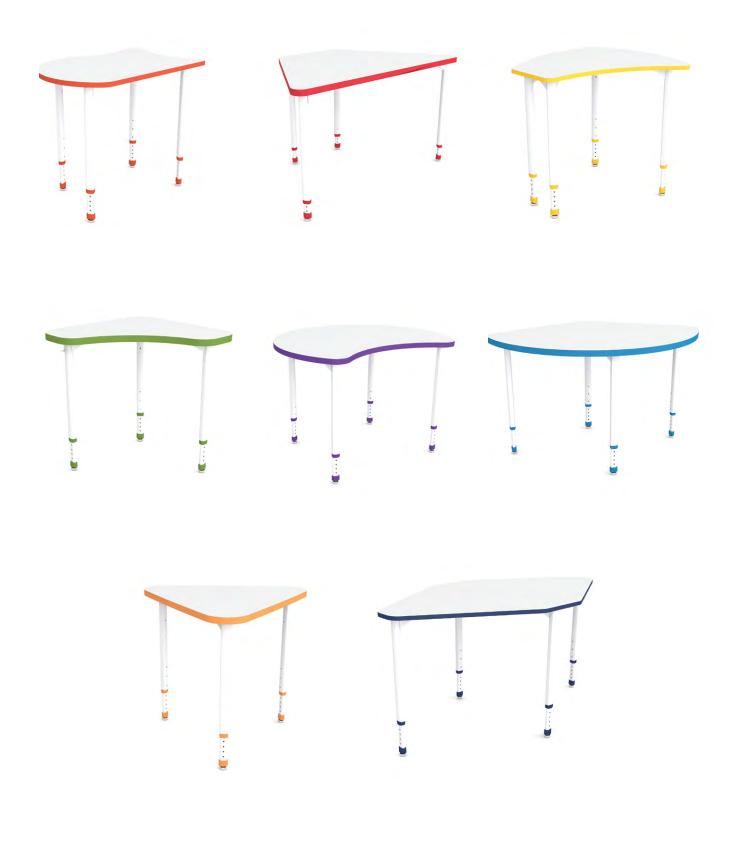

#### MOTIV® SOFT SEATING

A&D®
ADJUSTABLE HEIGHT STUDENT DESK

A&D® CROSSFIT STUDENT DESK

A&D®
CROSSFIT FLIP TOP STUDENT DESK

ALL-WELDED TABLES

A&D® ACTIVITY TABLES

### MAKER® INVENT™ SERIES TABLES

CHARGEBAR TABLES

A&D<sup>™</sup>
CROSSFIT MOTION DESK

STANDING DESK WORKSTATION