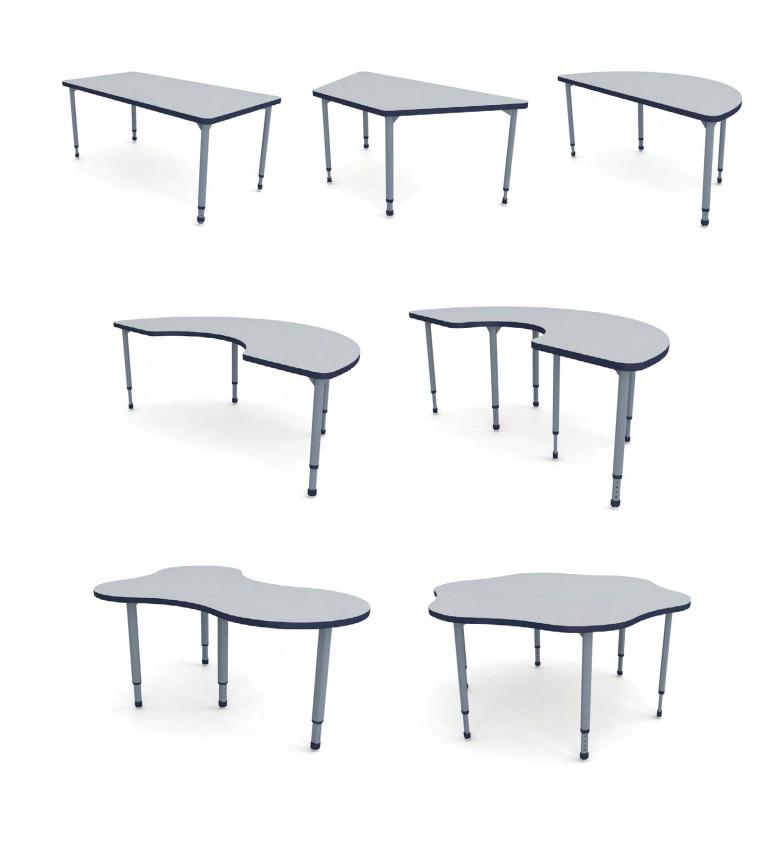

#### MOTIV® SOFT SEATING

A&D®
ADJUSTABLE HEIGHT STUDENT DESK

A&D® CROSSFIT STUDENT DESK

A&D®
CROSSFIT FLIP TOP STUDENT DESK

ALL-WELDED TABLES

A&D® ACTIVITY TABLES