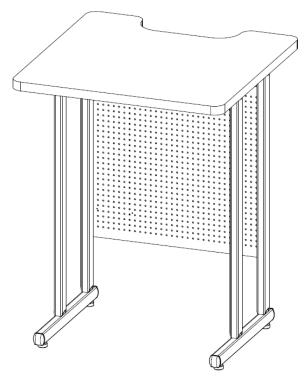

## **IT-SWC ASSEMBLY INSTRUCTIONS**

PART IDs: IT-SWC30-XXXXX IT-SWC40-XXXXX

| HARDWARE NEEDED: |                              |            |
|------------------|------------------------------|------------|
| QTY.             | DESCRIPTION                  | PART ID    |
| 4                | #14 X 1.0 SHEET METAL SCREWS | 1010683    |
|                  |                              | Man        |
| 4                | 1/4" FLAT WASHERS            | 10105890   |
|                  |                              | $\bigcirc$ |
| 12               | 10-32 X ¾" MACHINE SCREWS    | 1010560    |
|                  |                              |            |
| 4                | FLOOR GLIDES                 | 1010530    |
|                  |                              |            |