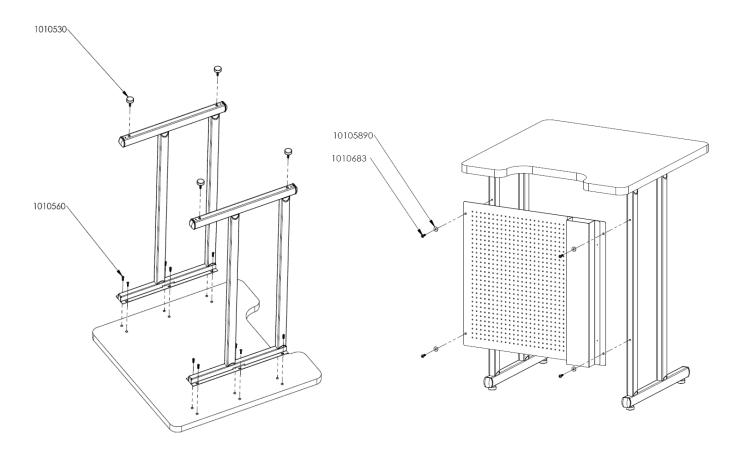

## **IT-SWC ASSEMBLY INSTRUCTIONS**

PART IDs: IT-SWC30-XXXXX IT-SWC40-XXXXX

| HARDWARE NEEDED: |                              |            |
|------------------|------------------------------|------------|
| QTY.             | DESCRIPTION                  | PART ID    |
| 4                | #14 X 1.0 SHEET METAL SCREWS | 1010683    |
|                  |                              | Man        |
| 4                | 1/4" FLAT WASHERS            | 10105890   |
|                  |                              | $\bigcirc$ |
| 12               | 10-32 X ¾" MACHINE SCREWS    | 1010560    |
|                  |                              |            |
| 4                | FLOOR GLIDES                 | 1010530    |
|                  |                              |            |

## TOOLS NEEDED:

- ELECTRIC DRILL
- PHILIPS BIT
- HEX BIT

1. Attach 4 glides (1010530) to legs by twisting into threaded holes.

2. Align top inserts to leg holes and fasten 12 machine screws (1010560) using an electric drill. 3. Align modesty panel holes with holes on legs. Fasten washers (10105890) and sheet metal screws (1010683) using an electric drill.