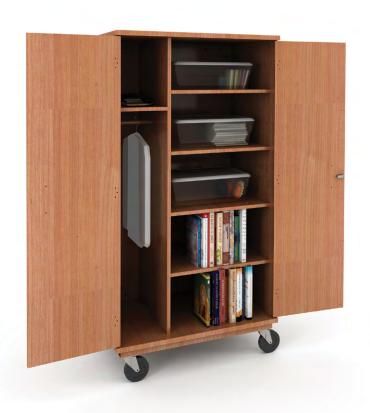

UDENT DESK



#### A&D® CROSSFIT STUDENT DESK



A&D®
CROSSFIT FLIP TOP STUDENT DESK



ALL-WELDED TABLES



### A&D® ACTIVITY TABLES



### MAKER® INVENT™ SERIES TABLES



### CHARGEBAR TABLES



# A&D<sup>™</sup> CROSSFIT MOTION DESK



# STANDING DESK WORKSTATION



### TRAIN-IT TABLES



# COMPUTE-IT COMPUTER TABLE





# READ-IT TABLE



MOTIV<sup>™</sup> OCCASIONAL TABLES



### A&D® TEACHER DESK



TEACH-IT
TEACHER DESK WITH RETURN-IT OR
SWITCH-IT RETURNS



A&D®
CROSSFIT TEACHER
LECTERN & DESK





### A&D® CROSSFIT MOBILE STORAGE



FILE-IT
MOBILE FILING CABINET



### A&D®

### CROSSFIT SWEEP & DASH MOBILE SHELVING





INFORMATION COMMONS®

**SHELVING** 



**INFORMATION COMMONS®** 

**MOBILE SHELVING** 



### INFORMATION COMMONS® MOBILE CART





### MOBILE CLASSROOM STORAGE





# INFORMATION COMMONS® CIRCULATION DESK



# INFINITY CIRCULATION DESK



### INFINITY LIBRARY SHELVING