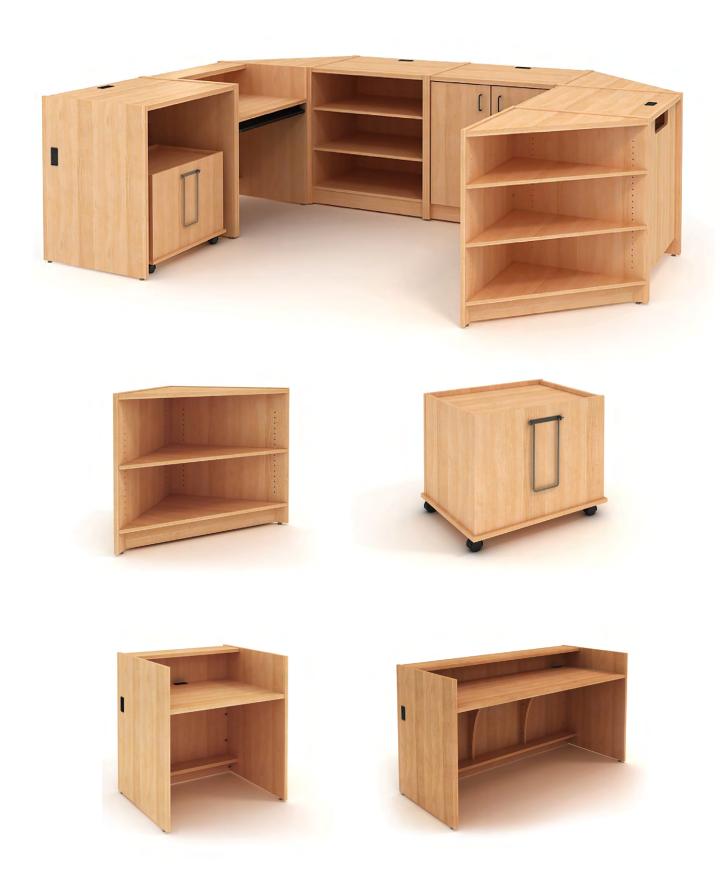

ENT DESK



ALL-WELDED TABLES



### A&D® ACTIVITY TABLES



### MAKER® INVENT™ SERIES TABLES



### CHARGEBAR TABLES



# A&D<sup>™</sup> CROSSFIT MOTION DESK



# STANDING DESK WORKSTATION



### TRAIN-IT TABLES



# COMPUTE-IT COMPUTER TABLE





# READ-IT TABLE



MOTIV<sup>™</sup> OCCASIONAL TABLES



### A&D® TEACHER DESK



TEACH-IT
TEACHER DESK WITH RETURN-IT OR
SWITCH-IT RETURNS



A&D®
CROSSFIT TEACHER
LECTERN & DESK





### A&D® CROSSFIT MOBILE STORAGE



FILE-IT
MOBILE FILING CABINET



### A&D®

### CROSSFIT SWEEP & DASH MOBILE SHELVING





INFORMATION COMMONS®

**SHELVING** 



**INFORMATION COMMONS®** 

**MOBILE SHELVING** 



### INFORMATION COMMONS® MOBILE CART





### MOBILE CLASSROOM STORAGE





# INFORMATION COMMONS® CIRCULATION DESK



# INFINITY CIRCULATION DESK



### INFINITY LIBRARY SHELVING