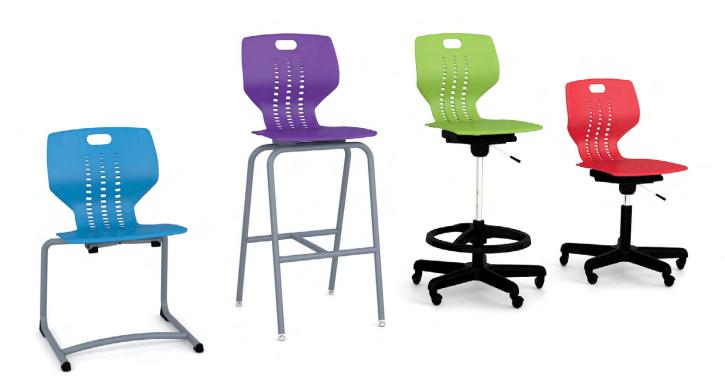

### OINGO ADJUSTABLE PIVOT STOOLS

### MOTIV® STOOLS

#### MOTIV® SOFT SEATING

A&D® ADJUSTABLE HEIGHT STUDENT DESK