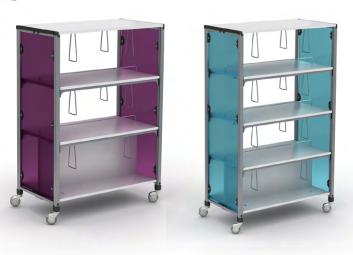

MOTIV® STOOLS



#### MOTIV® SOFT SEATING







A&D® ADJUSTABLE HEIGHT STUDENT DESK



#### A&D® CROSSFIT STUDENT DESK



A&D®
CROSSFIT FLIP TOP STUDENT DESK



ALL-WELDED TABLES



### A&D® ACTIVITY TABLES



### MAKER® INVENT™ SERIES TABLES



### CHARGEBAR TABLES



# A&D<sup>™</sup> CROSSFIT MOTION DESK



# STANDING DESK WORKSTATION



### TRAIN-IT TABLES



# COMPUTE-IT COMPUTER TABLE





# READ-IT TABLE



MOTIV<sup>™</sup> OCCASIONAL TABLES



### A&D® TEACHER DESK



TEACH-IT
TEACHER DESK WITH RETURN-IT OR
SWITCH-IT RETURNS



A&D®
CROSSFIT TEACHER
LECTERN & DESK





### A&D® CROSSFIT MOBILE STORAGE



FILE-IT
MOBILE FILING CABINET



### A&D®

### CROSSFIT SWEEP & DASH MOBILE SHELVING





INFORMATION COMMONS®

**SHELVING** 



**INFORMATION COMMONS®** 

**MOBILE SHELVING** 



### INFORMATION COMMONS® MOBILE CART





### MOBILE CLASSROOM STORAGE





# INFORMATION COMMONS® CIRCULATION DESK



# INFINITY CIRCULATION DESK



### INFINITY LIBRARY SHELVING