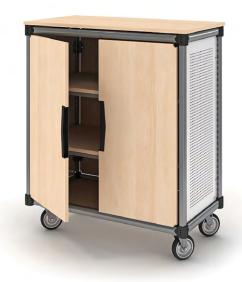

G







A&D® ADJUSTABLE HEIGHT STUDENT DESK



#### A&D® CROSSFIT STUDENT DESK



A&D®
CROSSFIT FLIP TOP STUDENT DESK



ALL-WELDED TABLES



### A&D® ACTIVITY TABLES



### MAKER® INVENT™ SERIES TABLES



### CHARGEBAR TABLES



# A&D<sup>™</sup> CROSSFIT MOTION DESK



# STANDING DESK WORKSTATION



### TRAIN-IT TABLES



# COMPUTE-IT COMPUTER TABLE





# READ-IT TABLE



MOTIV<sup>™</sup> OCCASIONAL TABLES



### A&D® TEACHER DESK



TEACH-IT
TEACHER DESK WITH RETURN-IT OR
SWITCH-IT RETURNS



A&D®
CROSSFIT TEACHER
LECTERN & DESK





### A&D® CROSSFIT MOBILE STORAGE



FILE-IT
MOBILE FILING CABINET



### A&D®

### CROSSFIT SWEEP & DASH MOBILE SHELVING





INFORMATION COMMONS®

**SHELVING** 



**INFORMATION COMMONS®** 

**MOBILE SHELVING** 



### INFORMATION COMMONS® MOBILE CART





### MOBILE CLASSROOM STORAGE





# INFORMATION COMMONS® CIRCULATION DESK



# INFINITY CIRCULATION DESK



### INFINITY LIBRARY SHELVING