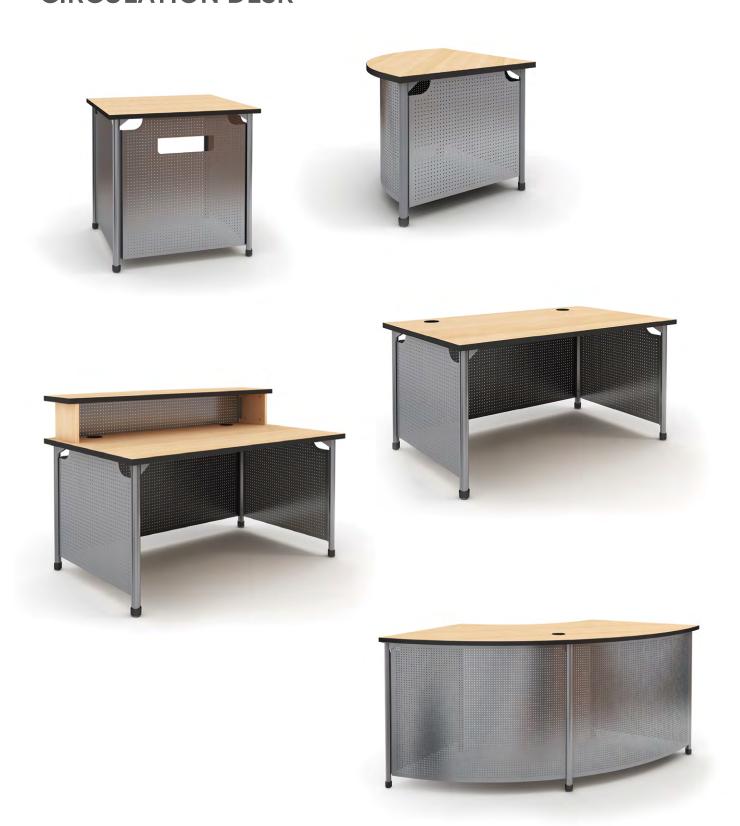

A&D®
CROSSFIT FLIP TOP STUDENT DESK



ALL-WELDED TABLES



### A&D® ACTIVITY TABLES



### MAKER® INVENT™ SERIES TABLES



### CHARGEBAR TABLES



# A&D<sup>™</sup> CROSSFIT MOTION DESK



# STANDING DESK WORKSTATION



### TRAIN-IT TABLES



# COMPUTE-IT COMPUTER TABLE





# READ-IT TABLE



MOTIV<sup>™</sup> OCCASIONAL TABLES



### A&D® TEACHER DESK



TEACH-IT
TEACHER DESK WITH RETURN-IT OR
SWITCH-IT RETURNS



A&D®
CROSSFIT TEACHER
LECTERN & DESK





### A&D® CROSSFIT MOBILE STORAGE



FILE-IT
MOBILE FILING CABINET



### A&D®

### CROSSFIT SWEEP & DASH MOBILE SHELVING





INFORMATION COMMONS®

**SHELVING** 



**INFORMATION COMMONS®** 

**MOBILE SHELVING** 



### INFORMATION COMMONS® MOBILE CART





### MOBILE CLASSROOM STORAGE





# INFORMATION COMMONS® CIRCULATION DESK



# INFINITY CIRCULATION DESK



### INFINITY LIBRARY SHELVING