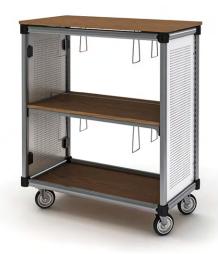

A&D® ADJUSTABLE HEIGHT STUDENT DESK



#### A&D® CROSSFIT STUDENT DESK



A&D®
CROSSFIT FLIP TOP STUDENT DESK



ALL-WELDED TABLES



### A&D® ACTIVITY TABLES



### MAKER® INVENT™ SERIES TABLES



### CHARGEBAR TABLES



# A&D<sup>™</sup> CROSSFIT MOTION DESK



# STANDING DESK WORKSTATION



### TRAIN-IT TABLES



# COMPUTE-IT COMPUTER TABLE





# READ-IT TABLE



MOTIV<sup>™</sup> OCCASIONAL TABLES



### A&D® TEACHER DESK



TEACH-IT
TEACHER DESK WITH RETURN-IT OR
SWITCH-IT RETURNS



A&D®
CROSSFIT TEACHER
LECTERN & DESK





### A&D® CROSSFIT MOBILE STORAGE



FILE-IT
MOBILE FILING CABINET



### A&D®

### CROSSFIT SWEEP & DASH MOBILE SHELVING





INFORMATION COMMONS®

**SHELVING** 



**INFORMATION COMMONS®** 

**MOBILE SHELVING** 



### INFORMATION COMMONS® MOBILE CART





### MOBILE CLASSROOM STORAGE





# INFORMATION COMMONS® CIRCULATION DESK



# INFINITY CIRCULATION DESK



### INFINITY LIBRARY SHELVING