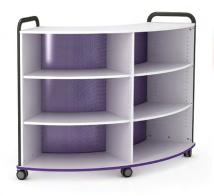

S & STOOLS







**BLENDER®**FOAM SOFT SEATING



### OINGO ADJUSTABLE PIVOT STOOLS



### MOTIV® STOOLS



#### MOTIV® SOFT SEATING







A&D® ADJUSTABLE HEIGHT STUDENT DESK



#### A&D® CROSSFIT STUDENT DESK



A&D®
CROSSFIT FLIP TOP STUDENT DESK



ALL-WELDED TABLES



### A&D® ACTIVITY TABLES



### MAKER® INVENT™ SERIES TABLES



### CHARGEBAR TABLES



# A&D<sup>™</sup> CROSSFIT MOTION DESK



# STANDING DESK WORKSTATION



### TRAIN-IT TABLES



# COMPUTE-IT COMPUTER TABLE





# READ-IT TABLE



MOTIV<sup>™</sup> OCCASIONAL TABLES



### A&D® TEACHER DESK



TEACH-IT
TEACHER DESK WITH RETURN-IT OR
SWITCH-IT RETURNS



A&D®
CROSSFIT TEACHER
LECTERN & DESK





### A&D® CROSSFIT MOBILE STORAGE



FILE-IT
MOBILE FILING CABINET



### A&D®

### CROSSFIT SWEEP & DASH MOBILE SHELVING





INFORMATION COMMONS®

**SHELVING** 



**INFORMATION COMMONS®** 

**MOBILE SHELVING** 



### INFORMATION COMMONS® MOBILE CART





### MOBILE CLASSROOM STORAGE





# INFORMATION COMMONS® CIRCULATION DESK



# INFINITY CIRCULATION DESK



### INFINITY LIBRARY SHELVING