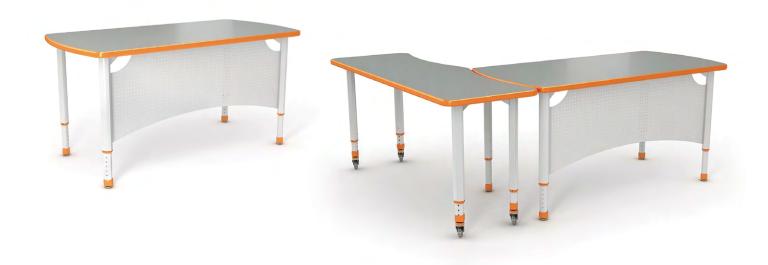

#### A&D® CROSSFIT STUDENT DESK

A&D®
CROSSFIT FLIP TOP STUDENT DESK

ALL-WELDED TABLES