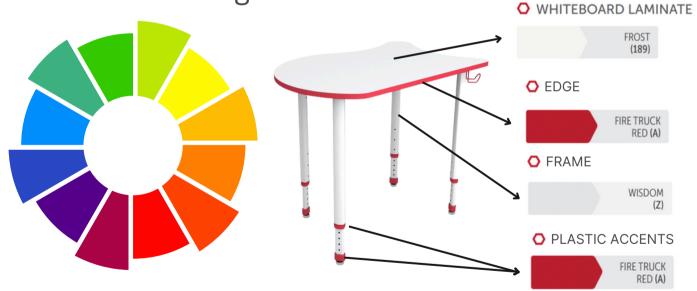

### **SUBMITTING A PO:**

- POs need color selections listed for each product.
  - EX: Ordering ANDAH2233K

 POs must include delivery contact (name/phone number)

## **SUBMITTING A PO:**

POs need color selections listed for each product.

EX: Ordering ANDAH2233K

 POs must include delivery contact (name/phone number)