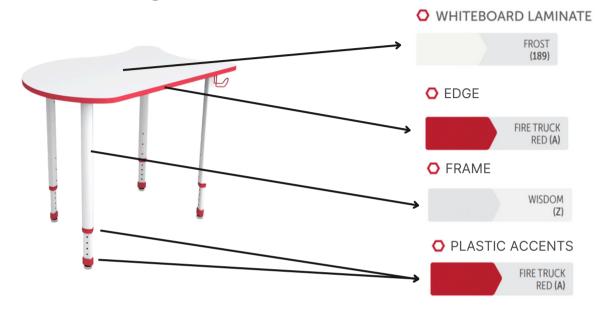

### **SUBMITTING A PO:**

- POs need color selections listed for each product.
  - EX: Ordering ANDAH2233K

 POs must include delivery contact (name/phone number)

## **SUBMITTING A PO:**

POs need color selections listed for each product.

EX: Ordering ANDAH2233K

 POs must include delivery contact (name/phone number)