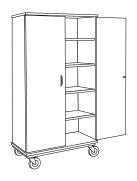

# **MOBILE CLASSROOM STORAGE**

Additional storage is always needed in classrooms, makerspaces, libraries, & other learning spaces. Our line of Mobile Storage Cabinets consists of 2 options: Mobile General Storage, which is perfect for multiple applications & includes horizontal shelving storage. The Mobile Teacher Storage accommodates all the storage applications a teacher would need, along with a vertical section for hanging coats & other items.

#### VARIETY

Mobile Classroom Storage is available in 2 different models -Mobile General Storage & Mobile Teacher Storage. Both units have plenty of shelf storage space, while the Mobile Teacher Storage also includes a vertical closet area to hang jackets & other items.

### **MOBILE GENERAL STORAGE**

| Model # | Width<br>(in) | Depth<br>(in) | Height | Weight<br>(lbs) | Freight Class (Qty 1) |
|---------|---------------|---------------|--------|-----------------|-----------------------|
| MGS3672 | 36            | 24            | 72     | 440             | 250                   |
| MGS4872 | 48            | 24            | 72     | 450             | 250                   |