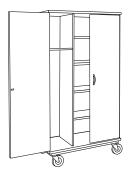

# **MOBILE CLASSROOM STORAGE**

Additional storage is always needed in classrooms, makerspaces, libraries, & other learning spaces. Our line of Mobile Storage Cabinets consists of 2 options: Mobile General Storage, which is perfect for multiple applications & includes horizontal shelving storage. The Mobile Teacher Storage accommodates all the storage applications a teacher would need, along with a vertical section for hanging coats & other items.

#### VARIETY

Mobile Classroom Storage is available in 2 different models -Mobile General Storage & Mobile Teacher Storage. Both units have plenty of shelf storage space, while the Mobile Teacher Storage also includes a vertical closet area to hang jackets & other items.

### **MOBILE TEACHER STORAGE**

| Model # | Width<br>(in) | Depth<br>(in) | Height<br>(in) | Weight<br>(lbs) | Freight Class<br>(Qty 1) |
|---------|---------------|---------------|----------------|-----------------|--------------------------|
| MTS3672 | 36            | 24            | 72             | 440             | 250                      |
| MTS4872 | 48            | 24            | 72             | 450             | 250                      |