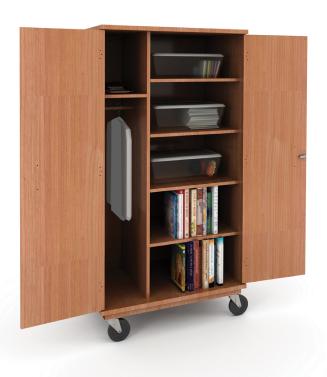

# **MOBILE CLASSROOM STORAGE**

Additional storage is always needed in classrooms, makerspaces, libraries, & other learning spaces. Our line of Mobile Storage Cabinets consists of 2 options: Mobile General Storage, which is perfect for multiple applications & includes horizontal shelving storage. The Mobile Teacher Storage accommodates all the storage applications a teacher would need, along with a vertical section for hanging coats & other items.

#### VARIETY

Mobile Classroom Storage is available in 2 different models -Mobile General Storage & Mobile Teacher Storage. Both units have plenty of shelf storage space, while the Mobile Teacher Storage also includes a vertical closet area to hang jackets & other items.