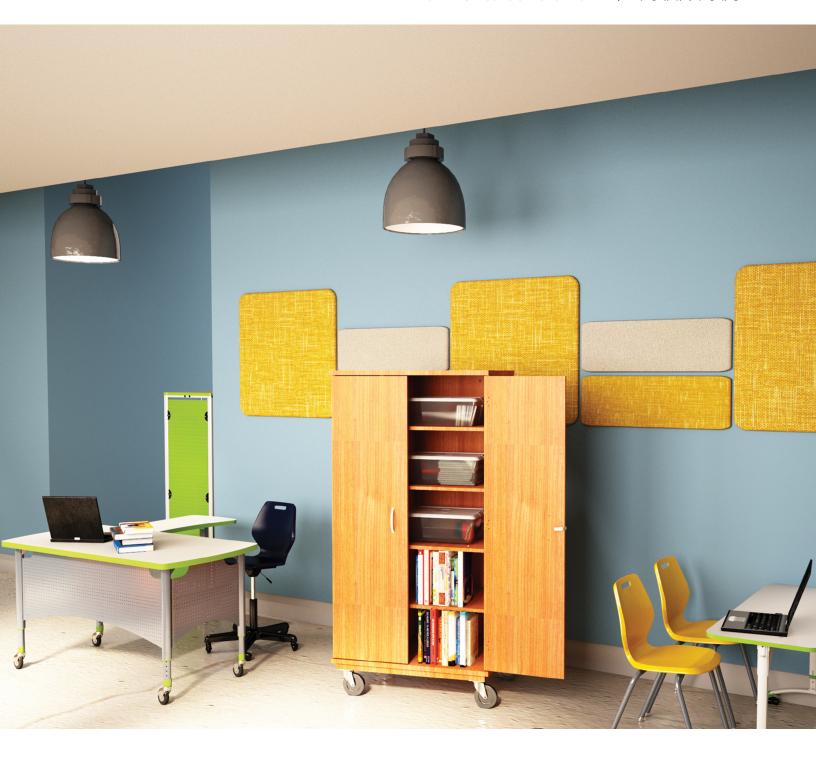

# **MOBILE CLASSROOM STORAGE**

Additional storage is always needed in classrooms, makerspaces, libraries, & other learning spaces. Our line of Mobile Storage Cabinets consists of 2 options: Mobile General Storage, which is perfect for multiple applications & includes horizontal shelving storage. The Mobile Teacher Storage accommodates all the storage applications a teacher would need, along with a vertical section for hanging coats & other items.

#### VARIETY

Mobile Classroom Storage is available in 2 different models -Mobile General Storage & Mobile Teacher Storage. Both units have plenty of shelf storage space, while the Mobile Teacher Storage also includes a vertical closet area to hang jackets & other items.