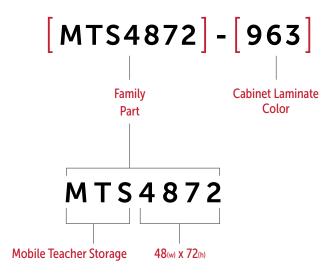

# **CONFIGURING A MODEL NUMBER**

Refer to the Model Numbers and Product Specs section for a list of all family part model numbers in this product line. Use the chart below as a reference for how to properly specify this product.

# **COLOR & FINISH OPTIONS**

STEP 1 SHELVES & TOPS Select one of the four colors for Step 1

[FAMILY]-[CABINET]
PART]-[COLOR]