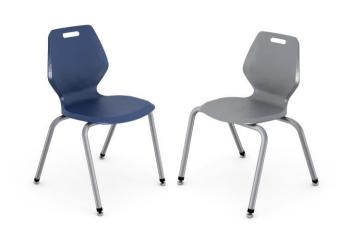

# QUICK SHIP CLASSROOM FURNITURE





#### QUICK SHIP FURNITURE AT A GLANCE



FURNISH YOUR WHOLE CLASSROOM WITH PARAGON QUICK SHIP! WITH OPTIONS FOR 5, 7, 10, & 15 DAY SHIPPING, PARAGON HAS YOU COVERED WHEN IT'S CRUNCH TIME. VISIT THE LINK BELOW FOR MORE INFO:



# QUICK SHIP CLASSROOM FURNITURE



## **EMOJI CHAIR QUICK FACTS**



**EMOJI CHAIR** 



# **KOI DESK QUICK FACTS**



**KOI DESK** 



PARAGONINC.COM/QUICK-SHIP-FURNITURE



## **READY CHAIR QUICK FACTS**



**READY CHAIR** 



# TEACH-IT DESK QUICK FACTS



**TEACH-IT DESK** 





# QUICK SHIP CLASSROOM FURNITURE



### TASK CHAIR QUICK FACTS



**EMOJI / READY TASK CHAIRS** 



## **CROSSFIT MOTION QUICK FACTS**



**CROSSFIT MOTION DESK** 



SIZES

22" X 24" (MODEL #CFMOTION2224R-CUP-3660) (w/ CUPHOLDER)

- 5 DAY QUICK SHIP MAX QTY. 2
- 7 DAY QUICK SHIP MAX QTY, 4
- 10 DAY QUICK SHIP MAX QTY. 6
- 15 DAY QUICK SHIP MAX QTY. 8

PARAGONINC.COM/QUICK-SHIP-FURNITURE





# **OINGO STOOL QUICK FACTS**





# **CROSSFIT STORAGE QUICK FACTS**



• MELAMINE TOP, BOTTOM, BACK, & SHELVES

FROST
(918)

• BOTTOM EDGE

COOL GRAY
(0)

• FRAME & SIDE PANELS

TITANIUM
(T)

• SIZES

17" X 22" X 34" (MODEL #CFD300FSHLV)

DOUBLE | OPEN FRONT w/ SHELVES

• 5 DAY QUICK SHIP
MAX QTY. 2

MAX QTY. 4

• 10 DAY QU