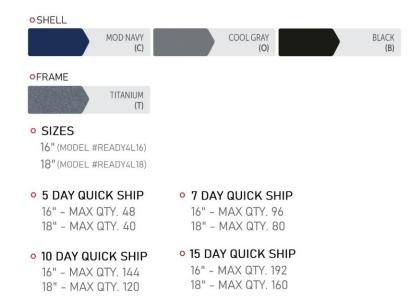

# QUICK SHIP CLASSROOM FURNITURE





#### QUICK SHIP FURNITURE AT A GLANCE



FURNISH YOUR WHOLE CLASSROOM WITH PARAGON QUICK SHIP! WITH OPTIONS FOR 5, 7, 10, & 15 DAY SHIPPING, PARAGON HAS YOU COVERED WHEN IT'S CRUNCH TIME. VISIT THE LINK BELOW FOR MORE INFO:



# QUICK SHIP CLASSROOM FURNITURE



## **EMOJI CHAIR QUICK FACTS**



**EMOJI CHAIR** 



# **KOI DESK QUICK FACTS**



**KOI DESK** 



PARAGONINC.COM/QUICK-SHIP-FURNITURE



## **READY CHAIR QUICK FACTS**



**READY CHAIR** 



# TEACH-IT DESK QUICK FACTS



**TEACH-IT DESK** 





# QUICK SHIP CLASSROOM FURNITURE



### TASK CHAIR QUICK FACTS



**EMOJI / READY TASK CHAIRS** 



## **CROSSFIT MOTION QUICK FACTS**



**CROSSFIT MOTION DESK** 



SIZES

22" X 24" (MODEL #CFMOTION2224R-CUP-3660) (w/ CUPHOLDER)

- 5 DAY QUICK SHIP MAX QTY. 2
- 7 DAY QUICK SHIP MAX QTY, 4
- 10 DAY QUICK SHIP MAX QTY. 6
- 15 DAY QUICK SHIP MAX QTY. 8

PARAGONINC.COM/QUICK-SHIP-FURNITURE





# **OINGO STOOL QUICK FACTS**





# **CROSSFIT STORAGE QUICK FACTS**



• MELAMINE TOP, BOTTOM, BACK, & SHELVES

FROST
(918)

• BOTTOM EDGE

COOL GRAY
(0)

• FRAME & SIDE PANELS

TITANIUM
(T)

• SIZES

17" X 22" X 34" (MODEL #CFD300FSHLV)

DOUBLE | OPEN FRONT w/ SHELVES

• 5 DAY QUICK SHIP
MAX QTY. 2

MAX QTY. 4

• 10 DAY QUICK SHIP MAX QTY. 6