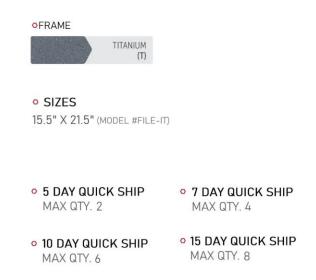

K SHIP CLASSROOM FURNITURE



### TASK CHAIR QUICK FACTS



**EMOJI / READY TASK CHAIRS** 



## **CROSSFIT MOTION QUICK FACTS**



**CROSSFIT MOTION DESK** 



SIZES

22" X 24" (MODEL #CFMOTION2224R-CUP-3660) (w/ CUPHOLDER)

- 5 DAY QUICK SHIP MAX QTY. 2
- 7 DAY QUICK SHIP MAX QTY, 4
- 10 DAY QUICK SHIP MAX QTY. 6
- 15 DAY QUICK SHIP MAX QTY. 8

PARAGONINC.COM/QUICK-SHIP-FURNITURE





# **OINGO STOOL QUICK FACTS**





# **CROSSFIT STORAGE QUICK FACTS**



• MELAMINE TOP, BOTTOM, BACK, & SHELVES

FROST
(918)

• BOTTOM EDGE

COOL GRAY
(0)

• FRAME & SIDE PANELS

TITANIUM
(T)

• SIZES

17" X 22" X 34" (MODEL #CFD300FSHLV)

DOUBLE | OPEN FRONT w/ SHELVES

• 5 DAY QUICK SHIP
MAX QTY. 2

MAX QTY. 4

• 10 DAY QUICK SHIP MAX QTY. 6

 15 DAY QUICK SHIP MAX QTY. 8





### FILE-IT QUICK FACTS







#### **TERMS & CONDITIONS**

Quick Ship must appear on the PO. The day the PO is received is not included in the lead time. Lead time only includes Paragon business days and subject to change due to holidays. Lead time does not begin until a complete PO is received and acknowledged. Lead times subject to availability.

PARAGONINC.COM/QUICK-SHIP-FURNITURE

PARAGONINC.COM | 800.451.8546 | QUOTES@PARAGONINC.COM