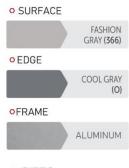

# QUICK SHIP CLASSROOM FURNITURE





#### QUICK SHIP FURNITURE AT A GLANCE



FURNISH YOUR WHOLE CLASSROOM WITH PARAGON QUICK SHIP! WITH OPTIONS FOR 5, 7, 10, & 15 DAY SHIPPING, PARAGON HAS YOU COVERED WHEN IT'S CRUNCH TIME. VISIT THE LINK BELOW FOR MORE INFO:



# QUICK SHIP CLASSROOM FURNITURE



## **EMOJI CHAIR QUICK FACTS**



**EMOJI CHAIR** 



# **KOI DESK QUICK FACTS**



**KOI DESK** 



PARAGONINC.COM/QUICK-SHIP-FURNITURE



## **READY CHAIR QUICK FACTS**



**READY CHAIR** 



# TEACH-IT DESK QUICK FACTS



**TEACH-IT DESK** 





# QUICK SHIP CLASSROOM FURNITURE



### TASK CHAIR QUICK FACTS



**EMOJI / READY TASK CHAIRS** 



## **CROSSFIT MOTION QUICK FACTS**



**CROSSFIT MOTION DESK** 



SIZES

22" X 24" (MODEL #CFMOTION2224R-CUP-3660) (w/ CUPHOLDER)

- 5 DAY QUICK SHIP MAX QTY. 2
- 7 DAY QUICK SHIP MAX QTY, 4
- 10 DAY QUICK SHIP MAX QTY. 6
- 15 DAY QUICK SHIP MAX QTY. 8

PARAGONINC.COM/QUICK-SHIP-FURNITURE





# **OINGO STOOL QUICK FACTS**





# **CROSSFIT STORAGE QUICK FACTS**



• MELAMINE TOP, BOTTOM, BACK, & SHELVES

FROST
(918)

• BOTTOM EDGE

COOL GRAY
(0)

• FRAME & SIDE PANELS

TITANIUM
(T)

• SIZES

17" X 22" X 34" (MODEL #CFD300FSHLV)

DOUBLE | OPEN FRONT w/ SHELVES

• 5 DAY QUICK SHIP
MAX QTY. 2

MAX QTY. 4

• 10 DAY QUICK SHIP MAX QTY. 6

 15 DAY QUICK SHIP MAX QTY. 8





### FILE-IT QUICK FACTS







#### **TERMS & CONDITIONS**

Quick Ship must appear on the PO. The day the PO is received is not included in the lead time. Lead time only includes Paragon