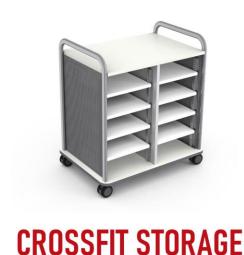

# **CROSSFIT STORAGE QUICK FACTS**

• MELAMINE TOP, BOTTOM, BACK, & SHELVES

FROST
(918)

• BOTTOM EDGE

COOL GRAY
(0)

• FRAME & SIDE PANELS

TITANIUM
(T)

• SIZES

17" X 22" X 34" (MODEL #CFD300FSHLV)

DOUBLE | OPEN FRONT w/ SHELVES

• 5 DAY QUICK SHIP
MAX QTY. 2

MAX QTY. 4

• 10 DAY QUICK SHIP MAX QTY. 6

 15 DAY QUICK SHIP MAX QTY. 8