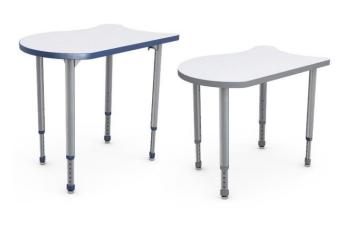

# QUICK SHIP CLASSROOM FURNITURE





#### QUICK SHIP FURNITURE AT A GLANCE



FURNISH YOUR WHOLE CLASSROOM WITH PARAGON QUICK SHIP! WITH OPTIONS FOR 5, 7, 10, & 15 DAY SHIPPING, PARAGON HAS YOU COVERED WHEN IT'S CRUNCH TIME. VISIT THE LINK BELOW FOR MORE INFO:



# QUICK SHIP CLASSROOM FURNITURE



## **EMOJI CHAIR QUICK FACTS**



**EMOJI CHAIR** 



# **KOI DESK QUICK FACTS**



**KOI DESK** 



PARAGONINC.COM/QUICK-SHIP-FURNITURE



## **READY CHAIR QUICK FACTS**



**READY CHAIR** 



# TEACH-IT DESK QUICK FACTS



**TEACH-IT DESK** 





# QUICK SHIP CLASSROOM FURNITURE



### TASK CHAIR QUICK FACTS



**EMOJI / READY TASK CHAIRS** 



## **CROSSFIT MOTION QUICK FACTS**



**CROSSFIT MOTION DESK** 



SIZES

22" X 24" (MODEL #CFMOTION2224R-CUP-3660) (w/ CUPHOLDER)

- 5 DAY QUICK SHIP MAX QTY. 2
- 7 DAY QUICK SHIP MAX QTY, 4
- 10 DAY QUICK SHIP MAX QTY. 6
- 15 DAY QUICK SHIP MAX QTY. 8

PARAGONINC.COM/QUICK-SHIP-FURNITURE





# **OINGO STOOL QUICK FACTS**





# **CROSSFIT STORAGE QUICK FACTS**



• MELAMINE TOP, BOTTOM, BACK, & SHELVES

FROST
(918)

• BOTTOM EDGE

COOL GRAY
(0)

• FRAME & SIDE PANELS

TITANIUM
(T)

• SIZES

17" X 22" X 34" (MODEL #CFD300FSHL