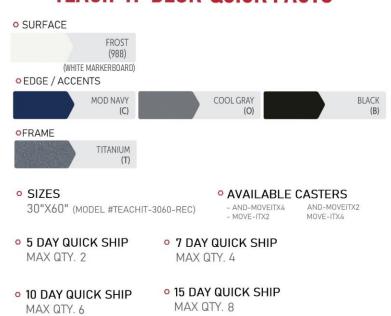

# QUICK SHIP CLASSROOM FURNITURE





#### QUICK SHIP FURNITURE AT A GLANCE



FURNISH YOUR WHOLE CLASSROOM WITH PARAGON QUICK SHIP! WITH OPTIONS FOR 5, 7, 10, & 15 DAY SHIPPING, PARAGON HAS YOU COVERED WHEN IT'S CRUNCH TIME. VISIT THE LINK BELOW FOR MORE INFO:



# QUICK SHIP CLASSROOM FURNITURE



## **EMOJI CHAIR QUICK FACTS**



**EMOJI CHAIR** 



# **KOI DESK QUICK FACTS**



**KOI DESK** 



PARAGONINC.COM/QUICK-SHIP-FURNITURE



## **READY CHAIR QUICK FACTS**



**READY CHAIR** 



# TEACH-IT DESK QUICK FACTS



**TEACH-IT DESK** 





# QUICK SHIP CLASSROOM FURNITURE



### TASK CHAIR QUICK FACTS



**EMOJI / READY TASK CHAIRS** 



## **CROSSFIT MOTION QUICK FACTS**



**CROSSFIT MOTION DESK** 



SIZES

22" X 24" (MODEL #CFMOTION2224R-CUP-3660) (w/ CUPHOLDER)

- 5 DAY QUICK SHIP MAX QTY. 2
- 7 DAY QUICK SHIP MAX QTY, 4
- 10 DAY QUICK SHIP MAX QTY. 6
- 15 DAY QUICK SHIP MAX QTY. 8

PARAGONINC.COM/QUICK-SHIP-FURNITURE





# **OINGO STOOL QUICK FACTS**





# **CROSSFIT STORAGE QUICK FACTS**



• MELAMINE TOP, BOTTOM, BACK, & SHELVES

FROST
(918)

• BOTTOM EDGE

COOL GRAY
(0)

• FRAME & SIDE PANELS

TITANIUM
(T)

• SIZES

17" X 22" X 34" (MODEL #CFD300FSHLV)

DOUBLE | OPEN FRONT w/ SHELVES

• 5 DAY QUICK SHIP
MAX QTY. 2

MAX QTY. 4

• 10 DAY QUICK SHIP MAX QTY. 6

 15 DAY QUICK SHIP MAX QTY. 8





### FILE-IT QUICK