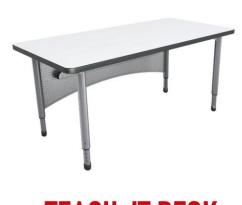

# QUICK SHIP CLASSROOM FURNITURE





#### QUICK SHIP FURNITURE AT A GLANCE



FURNISH YOUR WHOLE CLASSROOM WITH PARAGON QUICK SHIP! WITH OPTIONS FOR 5, 7, 10, & 15 DAY SHIPPING, PARAGON HAS YOU COVERED WHEN IT'S CRUNCH TIME. VISIT THE LINK BELOW FOR MORE INFO:



# QUICK SHIP CLASSROOM FURNITURE



## **EMOJI CHAIR QUICK FACTS**



**EMOJI CHAIR** 



# **KOI DESK QUICK FACTS**



**KOI DESK** 



PARAGONINC.COM/QUICK-SHIP-FURNITURE



## **READY CHAIR QUICK FACTS**



**READY CHAIR** 



# TEACH-IT DESK QUICK FACTS



**TEACH-IT DESK** 





# QUICK SHIP CLASSROOM FURNITURE



### TASK CHAIR QUICK FACTS



**EMOJI / READY TASK CHAIRS** 



## **CROSSFIT MOTION QUICK FACTS**



**CROSSFIT MOTION DESK** 



SIZES

22" X 24" (MODEL #CFMOTION2224R-CUP-3660) (w/ CUPHOLDER)

- 5 DAY QUICK SHIP MAX QTY. 2
- 7 DAY QUICK SHIP MAX QTY, 4
- 10 DAY QUICK SHIP MAX QTY. 6
- 15 DAY QUICK SHIP MAX QTY. 8

PARAGONINC.COM/QUICK-SHIP-FURNITURE





# **OINGO STOOL QUICK FACTS**





# **CROSSFIT STORAGE QUICK FACTS**



• MELAMINE TOP, BOTTOM, BACK, & SHELVES

FROST
(918)

• BOTTOM EDGE

COOL GRAY
(0)

• FRAME & SIDE PANELS

TITANIUM
(T)

• SIZES

17" X 22" X 34" (MODEL #CFD300FSHLV)

DOUBLE | OPEN FRONT w/ SHELVES

• 5 DAY QUICK SHIP
MAX QTY. 2

MAX QTY. 4

• 10 DAY QUICK SHIP MAX QTY. 6

 15 DAY QUICK SHIP MAX QTY. 8