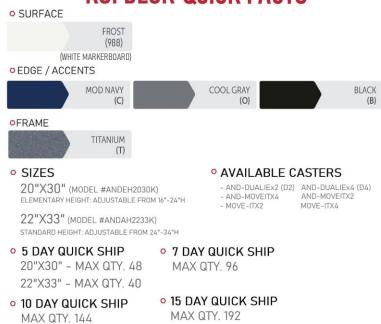

# QUICK SHIP CLASSROOM FURNITURE





#### QUICK SHIP FURNITURE AT A GLANCE



FURNISH YOUR WHOLE CLASSROOM WITH PARAGON QUICK SHIP! WITH OPTIONS FOR 5, 7, 10, & 15 DAY SHIPPING, PARAGON HAS YOU COVERED WHEN IT'S CRUNCH TIME. VISIT THE LINK BELOW FOR MORE INFO:



# QUICK SHIP CLASSROOM FURNITURE



## **EMOJI CHAIR QUICK FACTS**



**EMOJI CHAIR** 



# **KOI DESK QUICK FACTS**



**KOI DESK** 



PARAGONINC.COM/QUICK-SHIP-FURNITURE



## **READY CHAIR QUICK FACTS**



**READY CHAIR** 



# TEACH-IT DESK QUICK FACTS



**TEACH-IT DESK** 





# QUICK SHIP CLASSROOM FURNITURE



### TASK CHAIR QUICK FACTS



**EMOJI / READY TASK CHAIRS** 



## **CROSSFIT MOTION QUICK FACTS**



**CROSSFIT MOTION DESK** 



SIZES

22" X 24" (MODEL #CFMOTION2224R-CUP-3660) (w/ CUPHOLDER)

- 5 DAY QUICK SHIP MAX QTY. 2
- 7 DAY QUICK SHIP MAX QTY, 4
- 10 DAY QUICK SHIP MAX QTY. 6
- 15 DAY QUICK SHIP MAX QTY. 8

PARAGONINC.COM/QUICK-SHIP-FURNITURE





# **OINGO STOOL QUICK FACTS**





# **CROSSFIT STORAGE QUICK FACTS**



• MELAMINE TOP, BOTTOM, BACK, & SHELVES

FROST
(918)

• BOTTOM EDGE

COOL GRAY
(0)

• FRAME & SIDE PANELS

TITANIUM
(T)

• SIZES

17" X 22" X 34" (MODEL #CFD300FSHLV)

DOUBLE | OPEN