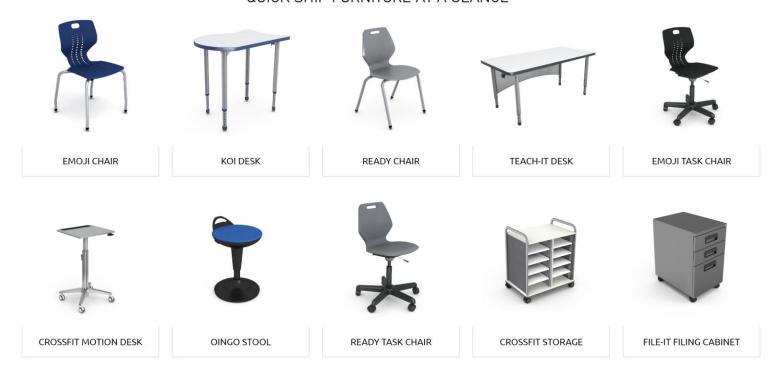

#### QUICK SHIP FURNITURE AT A GLANCE

FURNISH YOUR WHOLE CLASSROOM WITH PARAGON QUICK SHIP! WITH OPTIONS FOR 5, 7, 10, & 15 DAY SHIPPING, PARAGON HAS YOU COVERED WHEN IT'S CRUNCH TIME. VISIT THE LINK BELOW FOR MORE INFO:

## **EMOJI CHAIR QUICK FACTS**

**EMOJI CHAIR** 

# **KOI DESK QUICK FACTS**

**KOI DESK** 

PARAGONINC.COM/QUICK-SHIP-FURNITURE

## **READY CHAIR QUICK FACTS**

**READY CHAIR** 

# TEACH-IT DESK QUICK FACTS

**TEACH-IT DESK** 

### TASK CHAIR QUICK FACTS

**EMOJI / READY TASK CHAIRS** 

## **CROSSFIT MOTION QUICK FACTS**

**CROSSFIT MOTION DESK** 

SIZES

22" X 24" (MODEL #CFMOTION2224R-CUP-3660) (w/ CUPHOLDER)

- 5 DAY QUICK SHIP MAX QTY. 2
- 7 DAY QUICK SHIP MAX QTY, 4
- 10 DAY QUICK SHIP MAX QTY. 6
- 15 DAY QUICK SHIP MAX QTY. 8

# **OINGO STOOL QUICK FACTS**

# **CROSSFIT STORAGE QUICK FACTS**

• MELAMINE TOP, BOTTOM, BACK, & SHELVES

FROST
(918)

• BOTTOM EDGE

COOL GRAY
(0)

• FRAME & SIDE PANELS

TITANIUM
(T)

• SIZES

### FILE-IT QUICK FACTS