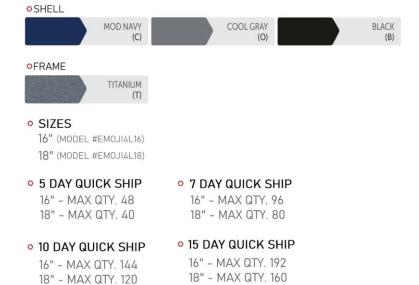

# QUICK SHIP CLASSROOM FURNITURE





#### QUICK SHIP FURNITURE AT A GLANCE



FURNISH YOUR WHOLE CLASSROOM WITH PARAGON QUICK SHIP! WITH OPTIONS FOR 5, 7, 10, & 15 DAY SHIPPING, PARAGON HAS YOU COVERED WHEN IT'S CRUNCH TIME. VISIT THE LINK BELOW FOR MORE INFO:



# QUICK SHIP CLASSROOM FURNITURE



## **EMOJI CHAIR QUICK FACTS**



**EMOJI CHAIR** 



# **KOI DESK QUICK FACTS**



**KOI DESK** 



PARAGONINC.COM/QUICK-SHIP-FURNITURE



## **READY CHAIR QUICK FACTS**



**READY CHAIR** 



# TEACH-IT DESK QUICK FACTS



**TEACH-IT DESK** 





# QUICK SHIP CLASSROOM FURNITURE



### TASK CHAIR QUICK FACTS



**EMOJI / READY TASK CHAIRS** 



## **CROSSFIT MOTION QUICK FACTS**



**CROSSFIT MOTION DESK** 



SIZES

22" X 24" (MODEL #CFMOTION2224R-CUP-3660) (w/ CUPHOLDER)

- 5 DAY QUICK SHIP MAX QTY. 2
- 7 DAY QUICK SHIP MAX QTY, 4
- 10 DAY QUICK SHIP MAX QTY. 6
- 15 DAY QUICK SHIP MAX QTY. 8

PARAGONINC.COM/QUICK-SHIP-FURNITURE





# **OINGO STOOL QUICK FACTS**





# **CROSSFIT STORAGE QUICK FACTS**



• MELAMINE TOP, BOTTOM, BACK, & SHELVES

FROST
(918)

• BOTTOM EDGE

COOL GRAY
(0)

• FRAME & SIDE PANELS

TITANIUM
(T)

• SIZES

17"